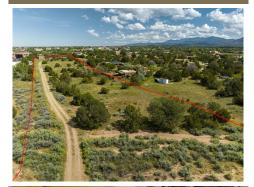

## 4.3 Acres in City Limits --|-- 2486 Sawmill Road, Santa Fe, NM 87505

» Beds: 2 | Baths: 1 Full» MLS #: 202231535

» Single Family | 930 ft<sup>2</sup> | Lot: 4.3 acres

» 4.3 Acres in the middle of Santa Fe

Build your Santa Fe dream home, family compound or enjoy having land and retreat that feels like country in middle of Santa Fe. This 4.3-acre property is in the city limits located on Sawmill Road off St. Francis Drive. The property was purchased with the intention to subdivide into parcels for single family homes. Some work was completed including city sewer, a parcel survey, and zoned R-5 on Lot 1 (0.93 acres) and R-2 on Lot 2 (3.34 acres).