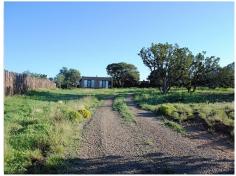

Build your Santa Fe dream home, family compound or enjoy having land and retreat that feels like country in middle of Santa Fe. This 4.3-acre property is in the city limits located on Sawmill Road off St. Francis Drive. The property was purchased with the intention to subdivide into parcels for single family homes. Some work was completed including city sewer, a parcel survey, and zoned R-5 on Lot 1 (0.93 acres) and R-2 on Lot 2 (3.34 acres).

At the end of the driveway, you'll find a charming 2 bedroom, 1 bath casita The owners loved the peace and quiet and maintained the 4.3 acres of open space and the 930 sq. ft. casita. Inside is old Santa Fe, with vigas, kiva fireplace, Saltillo tile floors and a Mexican tiled kitchen and bath with handmade cabinets. There is also a Mini-Split to heat and cool the 436 sq. ft. studio workshop plus a detached 2 car garage. The land is pristine, with old pinion trees, and native grasses. The possibilities are endless with this in city location.