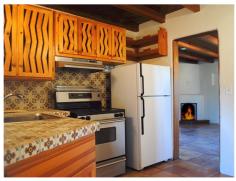

At the end of the driveway, you'll find a charming 2 bedroom, 1 bath casita The owners loved the peace and quiet and maintained the 4.3 acres of open space and the 930 sq. ft. casita. Inside is old Santa Fe, with vigas, kiva fireplace, Saltillo tile floors and a Mexican tiled kitchen and bath with handmade cabinets. There is also a Mini-Split to heat and cool the 436 sq. ft. studio workshop plus a detached 2 car garage. The land is pristine, with old pinion trees, and native grasses. The possibilities are endless with this in city location.