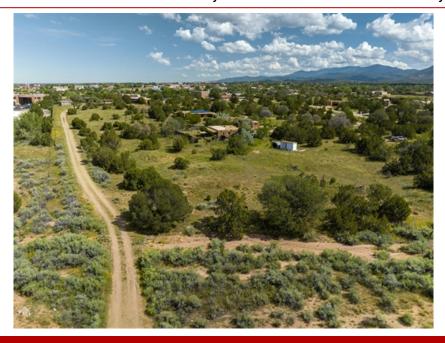

## 4.3 Acres in City Limits --|-- 2486 Sawmill Road, Santa Fe, NM 87505

» Beds: 2 | Baths: 1 Full» MLS #: 202231535

» Single Family | 930 ft<sup>2</sup> | Lot: 4.3 acres

» 4.3 Acres in the middle of Santa Fe

Build your Santa Fe dream home, family compound or enjoy having land and retreat that feels like country in middle of Santa Fe. This 4.3-acre property is in the city limits located on Sawmill Road off St. Francis Drive. The property was purchased with the intention to subdivide into parcels for single family homes. Some work was completed including city sewer, a parcel survey, and zoned R-5 on Lot 1 (0.93 acres) and R-2 on Lot 2 (3.34 acres).

At the end of the driveway, you'll find a charming 2 bedroom, 1 bath casita The owners loved the peace and quiet and maintained the 4.3 acres of open space and the 930 sq. ft. casita. Inside is old Santa Fe, with vigas, kiva fireplace, Saltillo tile floors and a Mexican tiled kitchen and bath with handmade cabinets. There is also a Mini-Split to heat and cool the 436 sq. ft. studio workshop plus a detached 2 car garage. The land is pristine, with old pinion trees, and native grasses. The possibilities are endless with this in city location.