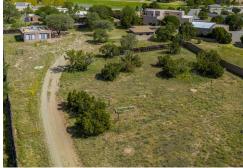

Build your Santa Fe dream home, family compound or enjoy having land and retreat that feels like country in middle of Santa Fe. This 4.3-acre property is in the city limits located on Sawmill Road off St. Francis Drive. The property was purchased with the intention to subdivide into parcels for single family homes. Some work was completed including city sewer, a parcel survey, and zoned R-5 on Lot 1 (0.93 acres) and R-2 on Lot 2 (3.34 acres).

At the end of the driveway, you'll find a charming 2 bedroom, 1 bath casita The owners loved the peace and quiet and maintained the 4.3 acres of open space and the 930 sq. ft. casita. Inside is old Santa Fe, with vigas, kiva fireplace, Saltillo tile floors and a Mexican tiled kitchen and bath with handmade cabinets. There is also a Mini-Split to heat and cool the 436 sq. ft. studio workshop plus a detached 2 car garage. The land is pristine, with old pinion trees, and native grasses. The possibilities are endless with this in city location.